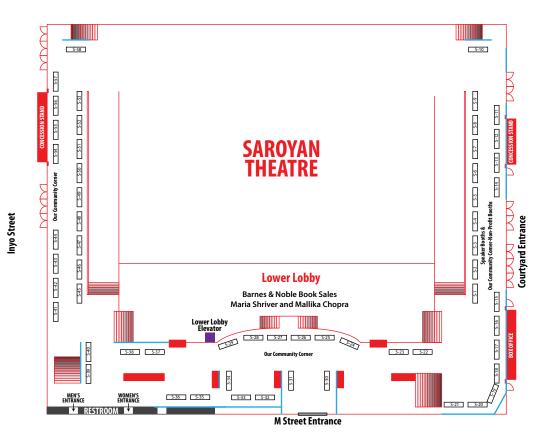

#### markyour calendar

| SPEAKE  | R BOOTHS      |
|---------|---------------|
| Saroyan | Theatre Lobby |

| Speaker                  | Booth |
|--------------------------|-------|
| Mallika Chopra           | S-1   |
| Valerie Ramsey           | S-2   |
| Jennifer Cassetta        | S-3   |
| Dianne Callahan          | S-4   |
| Dora Westerlund          | S-5   |
| Helen Chavez-Hansen      | S-6   |
| Nimat Davis              | S-7   |
| Ellie Honardoost, Psy.D. | S-8   |
| Farin Montanez           | S-9   |
| Portia L. White, CFP     | S-11  |
| Diana R. Diaz            | S-12  |
| Rachel Hamm              | S-13  |
| Rhonda Murphy            | S-14  |

#### **OUR COMMUNITY** CORNER

#

Saroyan Theatre Non-Profit Exhibitors